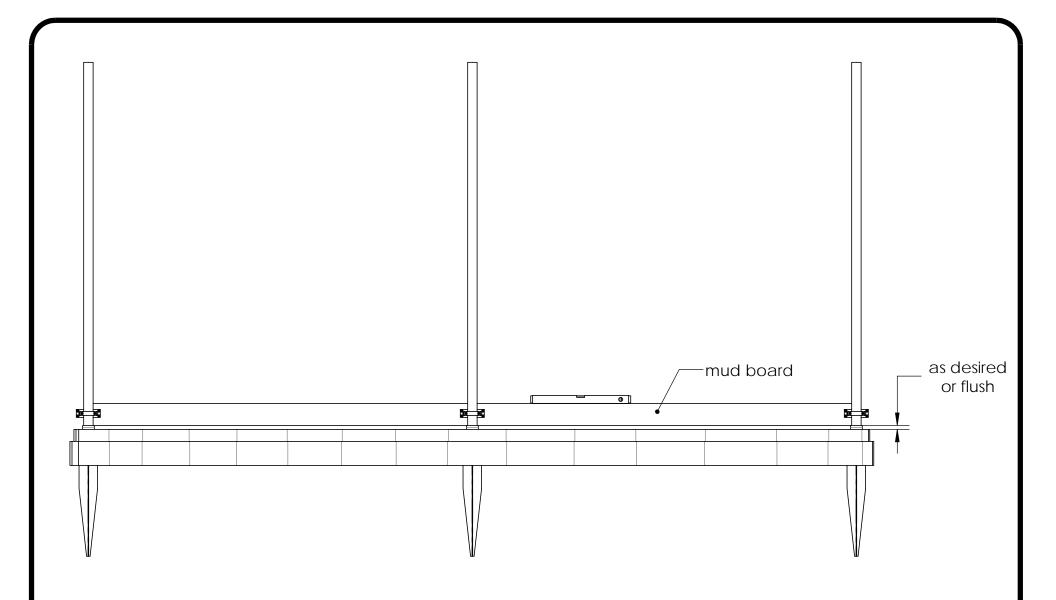

step 2

Installation Instructions, Steel Post Anchors

V2.00 - Installation Instructions, Specifications and Project Plans are effective 3/29/2016 . This information is updated periodically and should not be relied upon after 2 years from 3/29/2016 . Please visit OZCOBP.com to get current information.