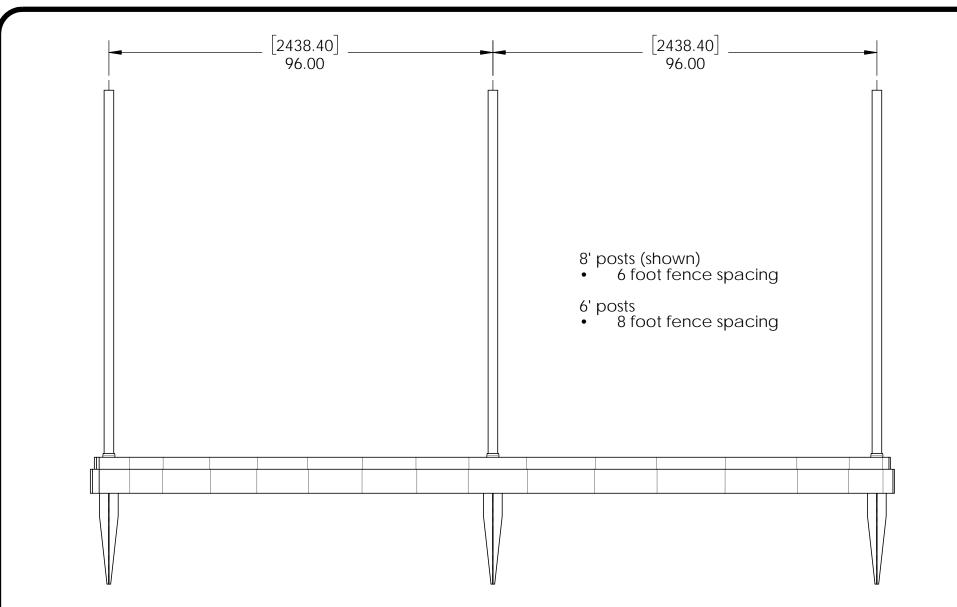

step 1-fence

Installation Instructions, Steel Post Anchors

V2.00 - Installation Instructions, Specifications and Project Plans are effective 3/29/2016 . This information is updated periodically and should not be relied upon after 2 years from 3/29/2016 . Please visit OZCOBP.com to get current information.