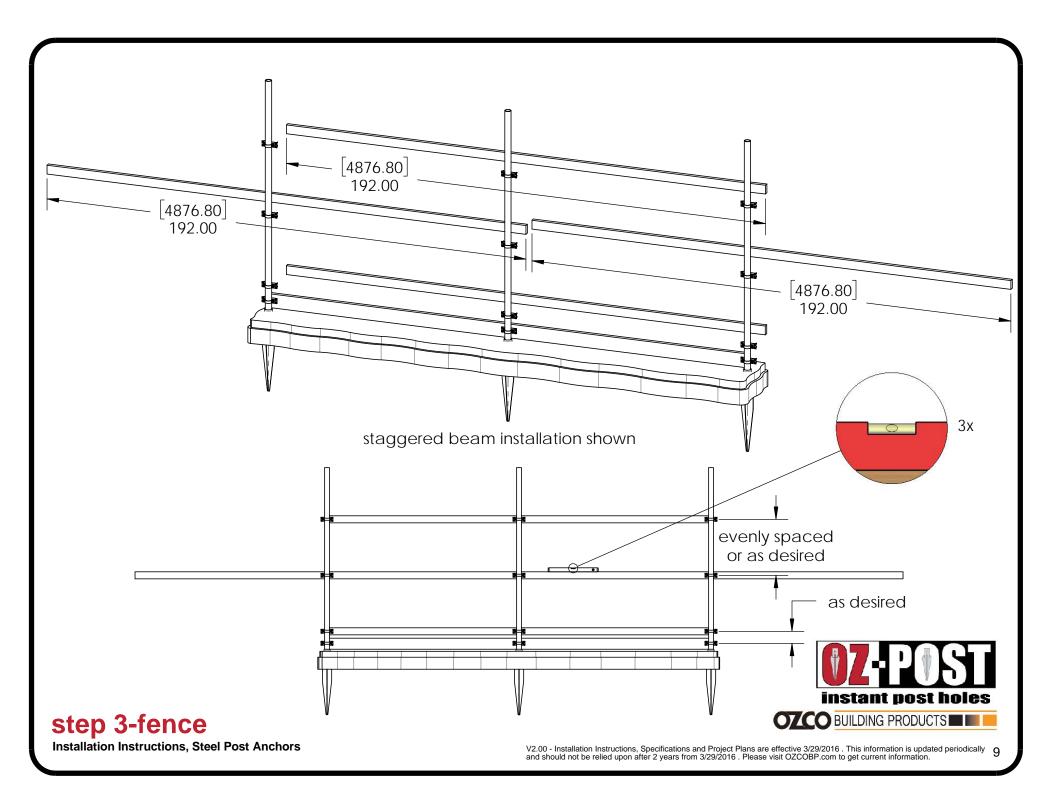

step 2-fence

Installation Instructions, Steel Post Anchors

step 4-fence

Installation Instructions, Steel Post Anchors

Installation Instructions, Steel Post Anchors

instant post holes

BUILDING PRODUCTS