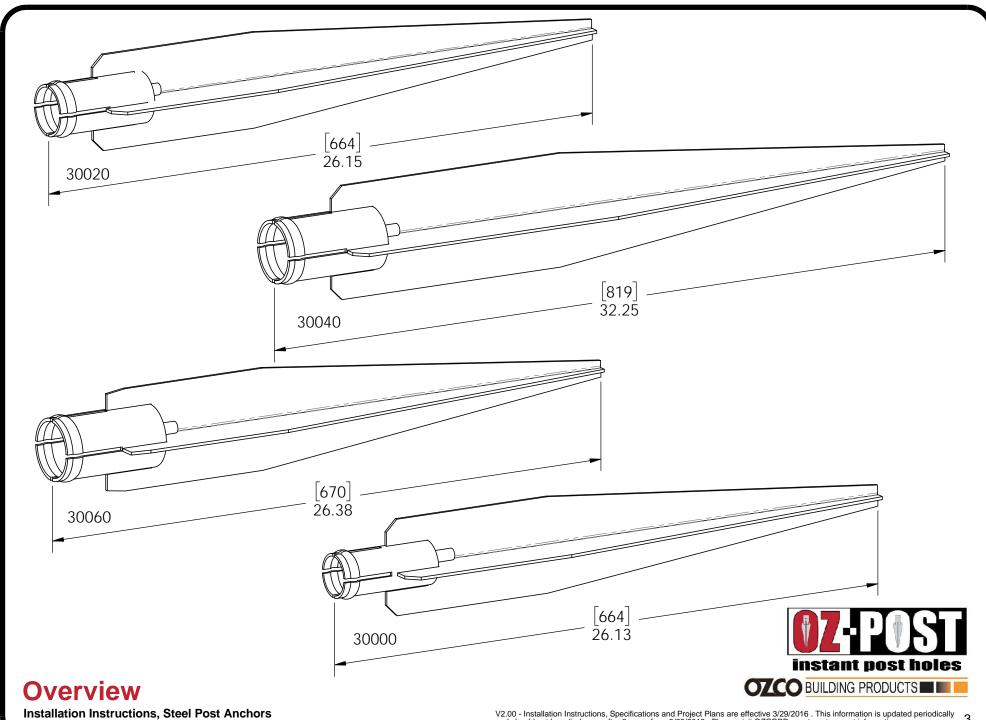

Installation Instructions,

**Steel Post Anchors** 30000 (GB-700) 26"  $\bigcirc$  1-5/8 30020 (HB-700) 24"  $\bigcirc$  1-7/8 30060 (IS-600) 24"  $\bigcirc$  2-3/8 30040 (ISW-850) 34"  $\bigcirc$  2-3/8