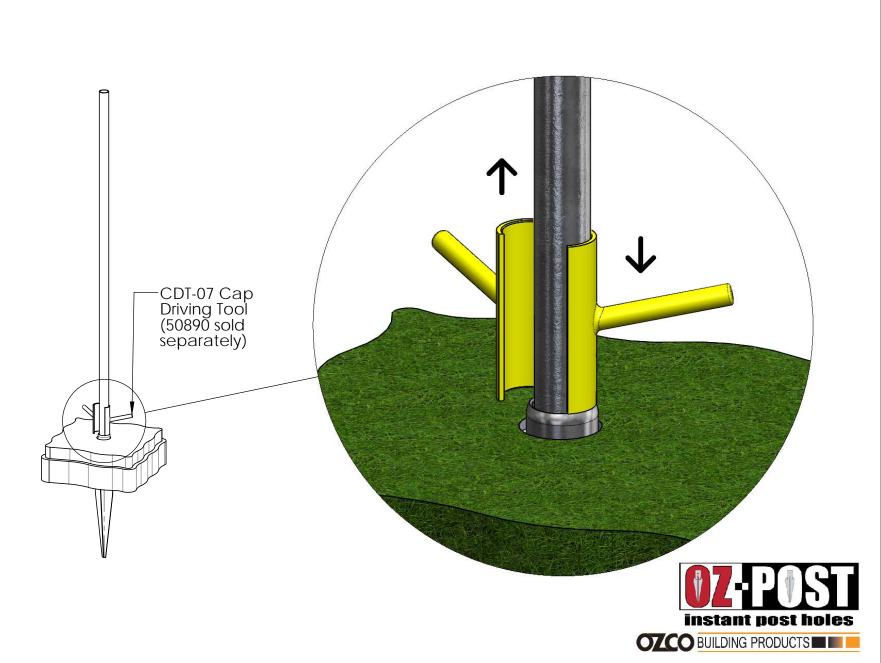

step 2

Installation Instructions, Steel Post Anchors

V2.00 - Installation Instructions, Specifications and Project Plans are effective 3/29/2016 . This information is updated periodically and should not be relied upon after 2 years from 3/29/2016 . Please visit OZCOBP.com to get current information.