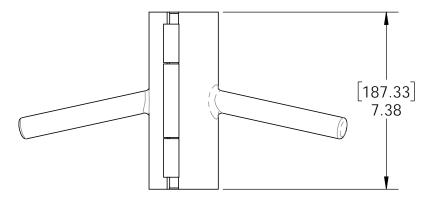

Installation Instructions,

**Steel Post Anchors** 30000 (GB-700) 26"  $\bigcirc$  1-5/8 30020 (HB-700) 24"  $\bigcirc$  1-7/8 30060 (IS-600) 24"  $\bigcirc$  2-3/8 30040 (ISW-850) 34"  $\bigcirc$  2-3/8