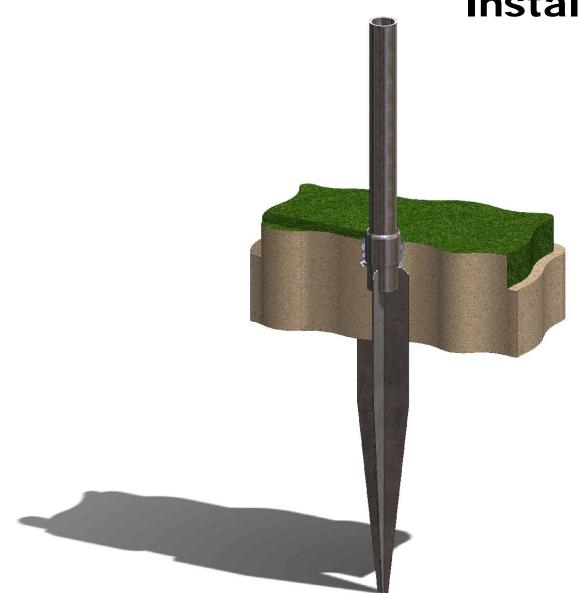

step 2

Installation Instructions, Steel Post Anchors

V2.00 - Installation Instructions, Specifications and Project Plans are effective 3/29/2016 . This information is updated periodically and should not be relied upon after 2 years from 3/29/2016 . Please visit OZCOBP.com to get current information.