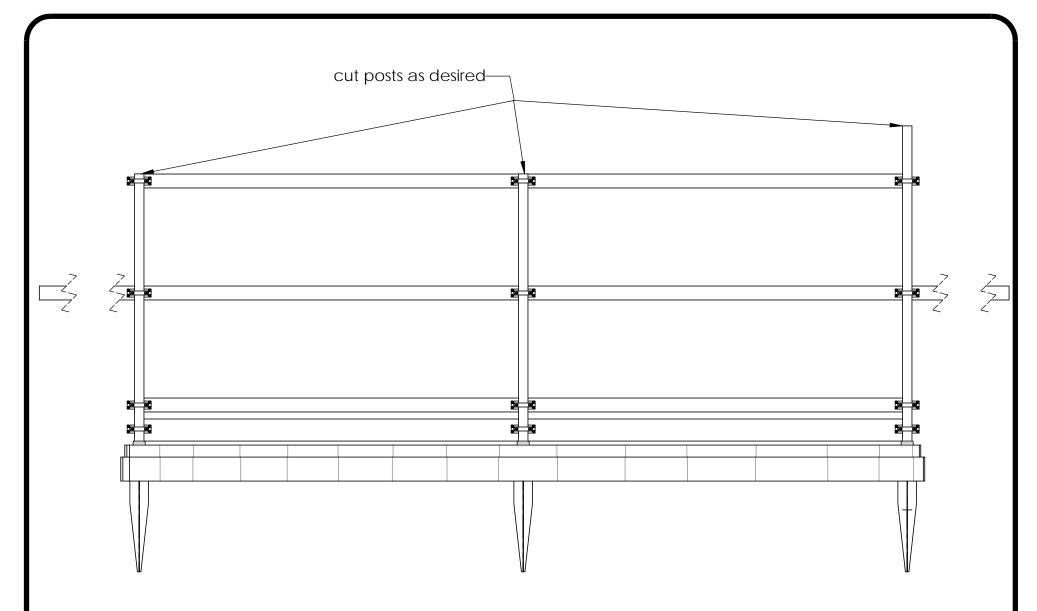

step 2-fence

Installation Instructions, Steel Post Anchors

step 4-fence

Installation Instructions, Steel Post Anchors

Installation Instructions, Steel Post Anchors

instant post holes

BUILDING PRODUCTS