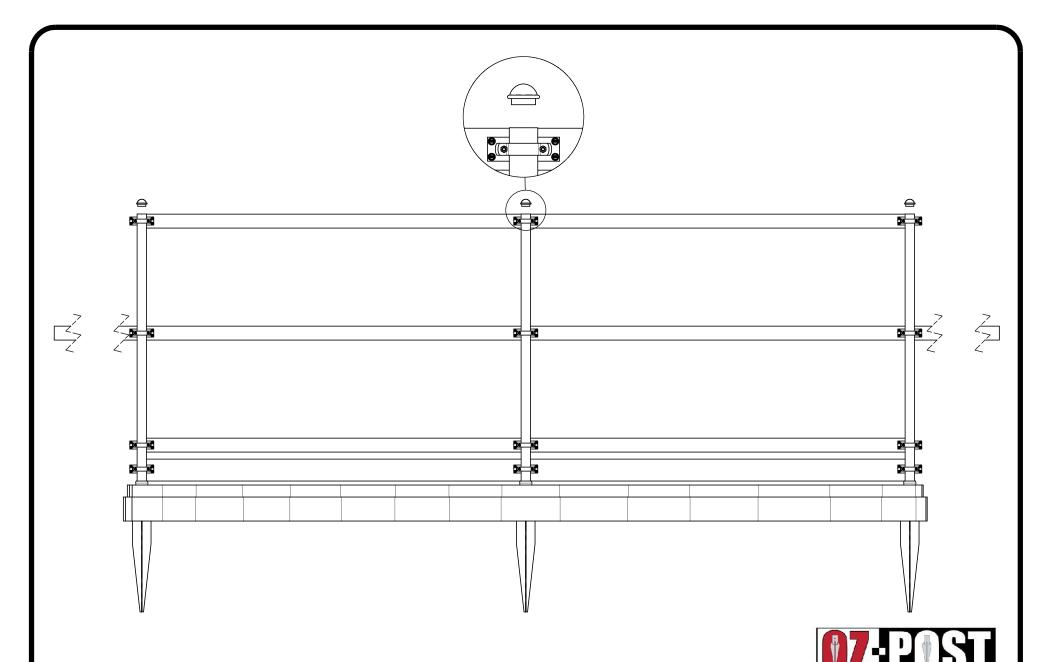

step 1-fence

Installation Instructions, Steel Post Anchors

V2.00 - Installation Instructions, Specifications and Project Plans are effective 3/29/2016 . This information is updated periodically and should not be relied upon after 2 years from 3/29/2016 . Please visit OZCOBP.com to get current information.

step 2-fence

Installation Instructions, Steel Post Anchors

step 4-fence

Installation Instructions, Steel Post Anchors

Installation Instructions, Steel Post Anchors

instant post holes

BUILDING PRODUCTS