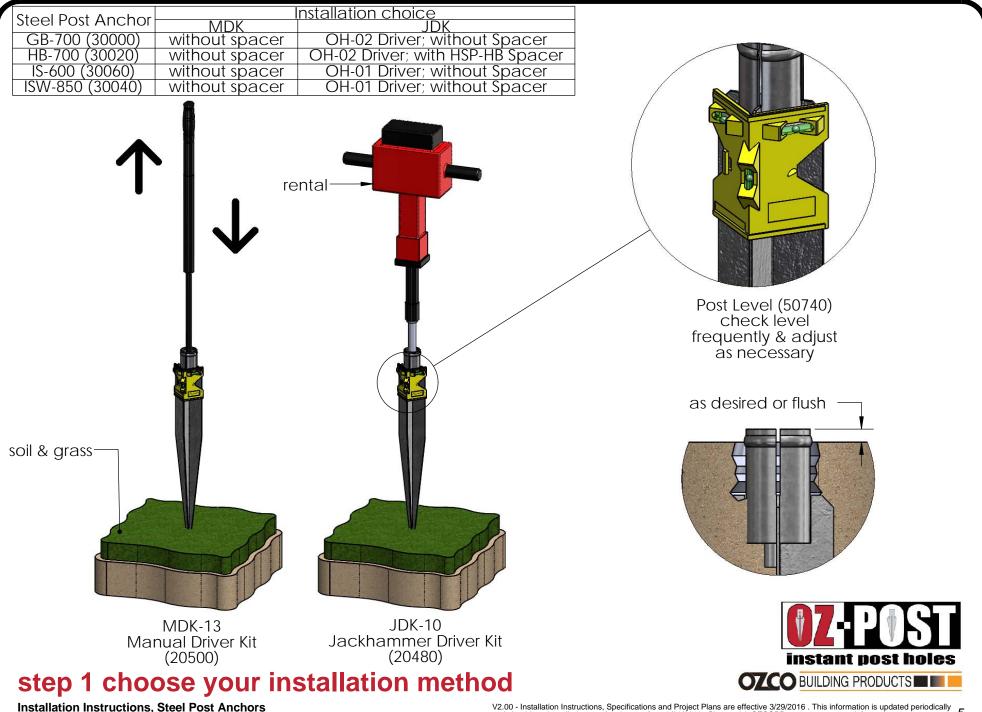

step 1-fence

Installation Instructions, Steel Post Anchors

V2.00 - Installation Instructions, Specifications and Project Plans are effective 3/29/2016 . This information is updated periodically and should not be relied upon after 2 years from 3/29/2016 . Please visit OZCOBP.com to get current information.